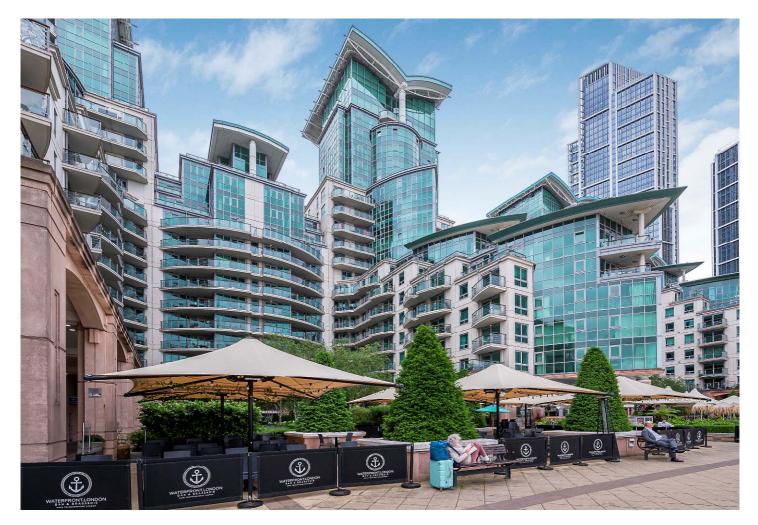

## £720,000 Leasehold

750 sq ft (70 m<sup>2</sup>) • 2 bedrooms • 2 bathrooms • open plan living area with balcony.Located on ninth floor in secure modern statement building St George's Wharf.With many facities including GP practice • shoping • serenity garden •cafe and restaurants with terraces on a river view walk with view over london's skyliahts and uber cool river taxi in 10 min to

Live and enjoy settings of best modern lyfestyle London has to offer!