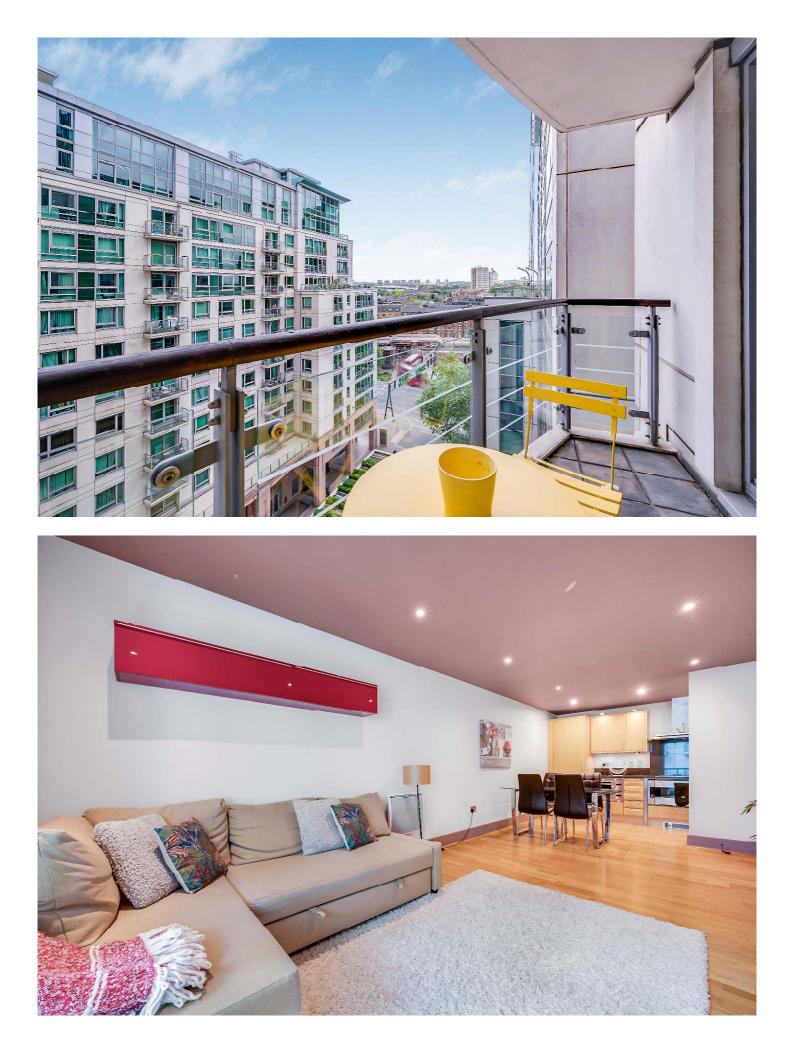

## £720,000 Leasehold

750 sq ft (70 m<sup>2</sup>) • 2 bedrooms • 2 bathrooms • open plan living area with balcony.Located on ninth floor in secure modern statement building St George's Wharf.With many facities including GP practice • shoping • serenity garden •cafe and restaurants with terraces on a river view walk with view over london's skyliahts and uber cool river taxi in 10 min to

#### shoping

serenity garden,cafe and restaurants with terraces on a river view walk with view over london's skylights and uber cool river taxi in 10 min to Canary Wharf