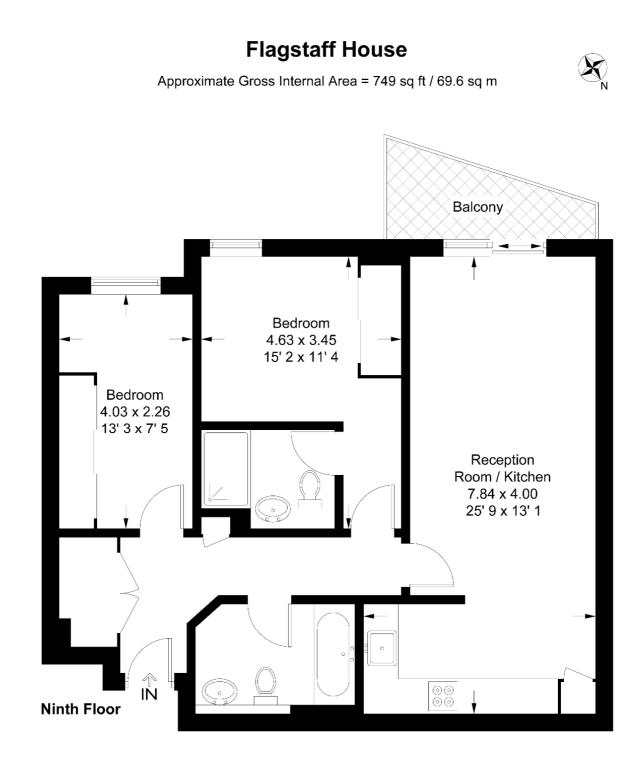

#### **Good to know**

Nearby station: Vauxhall 190m (2 mins) (Line of sight) Gross floor area: 750 sq ft (70 m<sup>2</sup>) Local authority: Lambeth Council tax band: A

\* Customer due diligence must be completed once your Offer is Agreed by the client (subject to contract). The information contained in these particulars is for general information purposes only. Douglas & Gordon does not provide information or give any warranty with regards to train, tube, tram lines or flight paths and you are advised to carry out your own research if you have any concern about them. Approximate gross floor area: 750 sq ft (70 m²) Includes Cellar or Storage Space where applicable FOR ILLUSTRATIVE PURPOSES ONLY. NOT TO SCALE.

As defined by RICS code of measuring practice

This floorplan is representative and for illustrative purposes only. The measurements provided are approximate only and not to scale. They should not be relied upon by any party. Prospective purchasers or tenants are advised to carry out their own survey if they require reliable measurements. No responsibility is taken for any error, omission, misstatement or use of data shown. Details Prepared: 22 July 2024

This plan is not to scale and must be used as layout guidance only. All measurements and areas are approximate and should not be relied upon to provide accurate information. This plan must not be relied upon when making property valuations, design considerations or any other such relevant decisions. We accept no responsibility or liability (whether in contract, tort or otherwise) in relation to any loss whatsoever arising from or in connection with any use of this plan or the adequacy, accuracy or completeness of it or any information within it.