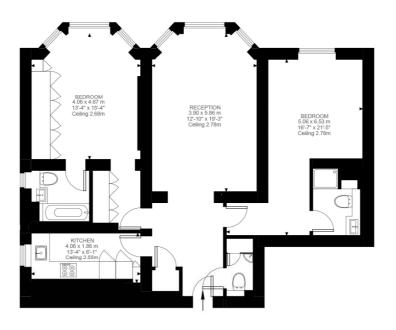

2 double bedrooms 2 bathrooms

WC

Reception room

Kitchen

Communal garden

Long lease

Approximate gross floor area: 1055 sq ft (98 m²) Includes Cellar or Storage Space where applicable FOR ILLUSTRATIVE PURPOSES ONLY. NOT TO SCALE.

As defined by RICS code of measuring practice

This floorplan is representative and for illustrative purposes only. The measurements provided are approximate only and not to scale. They should not be relied upon by any party. Prospective purchasers or tenants are advised to carry out their own survey if they require reliable measurements. No responsibility is taken for any error, omission, misstatement or use of data shown.

## Nevern Square, South Kensington, SW5

APPROXIMATE GROSS INTERNAL (LIVING) AREA 98.00 SQ.M / 1055 SQ.FT

THIRD FLOOR 1055 SQ.FT / 98.00 SQ.M