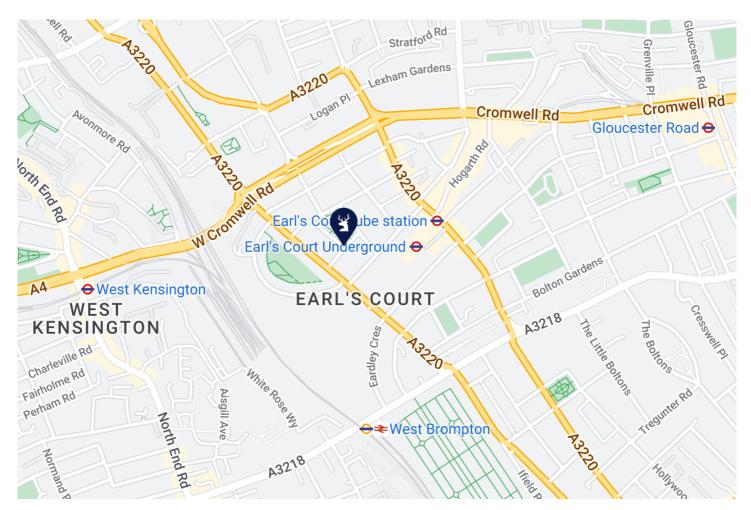

Nevern Mansions is located within Nevern Square and close to the shops, restaurants and transport links of Earl's Court and Gloucester Road. The underground is accessible at Earl's Court (District & Piccadilly) West Kensington (District and Piccadilly Lines).

## **Good to know**

Nearby station: Earls Court 220m (2 mins) (Line of sight) Gross floor area: 1055 sq ft (98 m²) Local authority: Kensington & Chelsea

Council tax band: G
Ground rent: £400.00
Service charge: £4,000.00