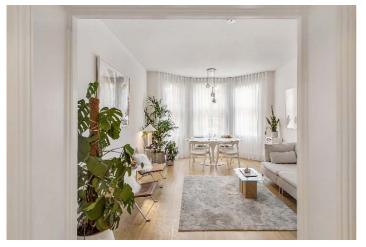

## Nevern Square, SW5

£1,600,000 Leasehold

1055 sq ft (98 m²) • 2 double bedrooms • 2 bathrooms • WC • Reception room • Kitchen • Communal garden • Long lease

An immaculate and recently renovated property which is both incredibly light and spacious. Hosting two double bedrooms, within a popular and secure portered building. The flat is situated on the third floor (with lift), located in Nevern Square and a short walk to Old Brompton Road and Earl's Court.

This immaculately presented spacious apartment, benefits from a south easterly aspect, two large bedrooms with en-suite bathroom, WC, a spacious reception room and a separate kitchen. The property benefits from lift access, attractive communal gardens and concierge.