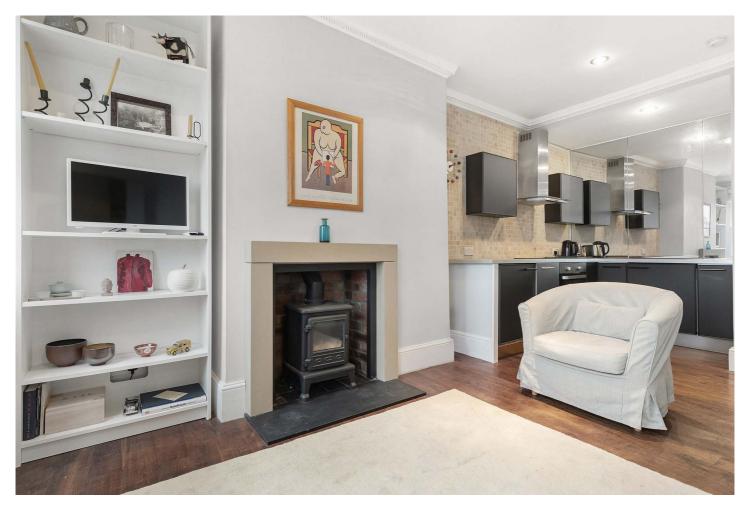

## **Old Church Street, SW3**

£875 pw (Short let) Furnished £3,791.67 pcm Fees may apply

368 sq ft (34 m²) • double bedroom • bathroom • reception room • EPC: D

\*\*Short ley\*\* A charming one bedroom apartment located on the third floor of a smart period building in 'Old Chelsea'.

Comprising a spacious bedroom with built-in storage, modern bathroom, kitchen with open-plan reception room, the property offers a good balance of period and contemporary features. The apartment also benefits from an abundance of natural light throughout and far-reaching views.