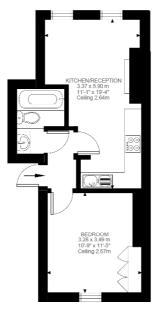

double bedroom bathroom reception room EPC: D Approximate gross floor area: 368 sq ft (34 m²) Includes Cellar or Storage Space where applicable FOR ILLUSTRATIVE PURPOSES ONLY. NOT TO SCALE.

As defined by RICS code of measuring practice

## Old Church Street, Chelsea, SW3

APPROXIMATE GROSS INTERNAL (LIVING) AREA 34.20 SQ.M / 368 SQ.FT

THIRD FLOOR 368 SQ.FT / 34.20 SQ.M