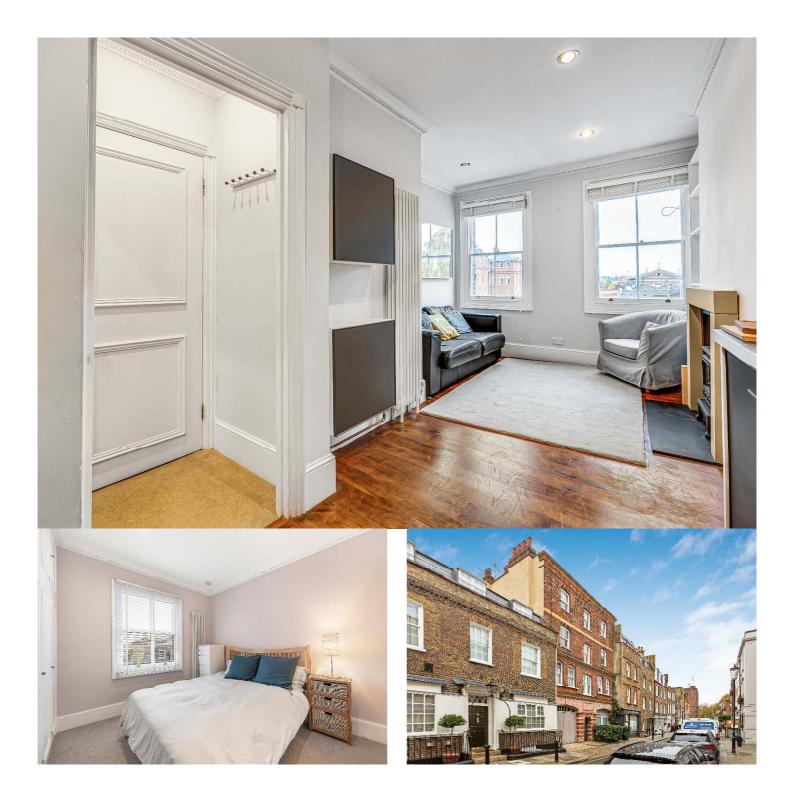

## **Old Church Street, SW3**

£875 pw (Short let) Furnished £3,791.67 pcm Fees may apply

368 sq ft (34 m²) • double bedroom • bathroom • reception room • EPC: D

\*\*Short ley\*\* A charming one bedroom apartment located on the third floor of a smart period building in 'Old Chelsea'.

Comprising a spacious bedroom with built-in storage, modern bathroom, kitchen with open-plan reception room, the property offers a good balance of period and contemporary features. The apartment also benefits from an abundance of natural light throughout and far-reaching views.

Located on Old Church Street, Crofton House is mid-way between Kings Road and Chelsea Embankment and a short walk from the eclectic mix of bars, restaurants and boutiques that the western end of Kings Road provides. The underground can be accessed at South Kensington (District, Circle & Piccadilly Lines) and the River Bus runs from nearby Cadogan Pier.