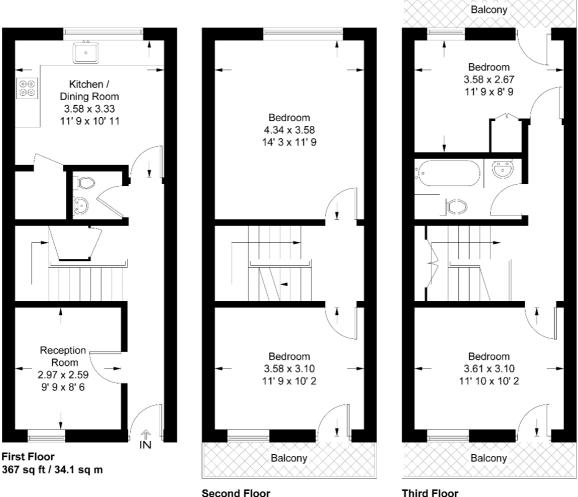

## Este Road

Approximate Gross Internal Area = 1103 sq ft / 102.5 sq m

367 sq ft / 34.1 sq m

Third Floor 369 sq ft / 34.3 sq m

This plan is not to scale and must be used as layout guidance only. All measurements and areas are approximate and should not be relied upon to provide accurate information. This plan must not be relied upon when making property valuations, design considerations or any other such relevant decisions. We accept no responsibility or liability (whether in contract, tort or otherwise) in relation to any loss whatsoever arising from or in connection with any use of this plan or the adequacy, accuracy or completeness of it or any information within it.