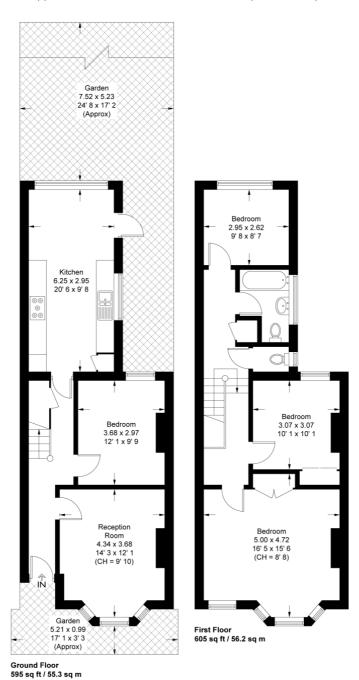

4 bedroom bathroom W/C reception kitchen garden

EPC:

Approximate gross floor area: 1200 sq ft (111 m²) Includes Cellar or Storage Space where applicable FOR ILLUSTRATIVE PURPOSES ONLY. NOT TO SCALE.

As defined by RICS code of measuring practice

This floorplan is representative and for illustrative purposes only. The measurements provided are approximate only and not to scale. They should not be relied upon by any party. Prospective purchasers or tenants are advised to carry out their own survey if they require reliable measurements. No responsibility is taken for any error, omission, misstatement or use of data shown. Details Prepared: 20 March 2023

## **Gilstead Road**

Approximate Gross Internal Area = 1200 sq ft / 111.5 sq m

This plan is not to scale and must be used as layout guidance only. All measurements and areas are approximate and should not be relied upon to provide accurate information. This plan must not be relied upon when making property valuations, design considerations or any other such relevant decisions. We accept no responsibility or liability (whether in contract, tort or otherwise) in relation to any loss whatsoever arising from or in connection with any use of this plan or the adequacy, accuracy or completeness of it or any information within it.