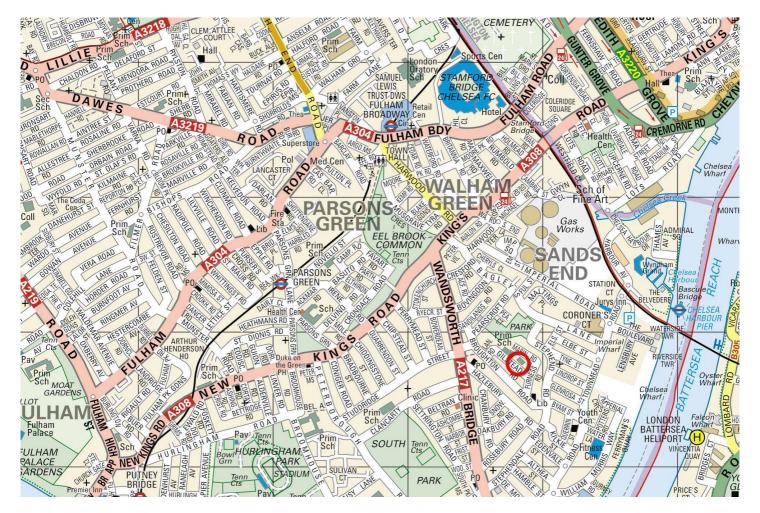

Gilstead Road is located in the residential area of Sands End. It has good access to public transport with Imperial Wharf station close by and good local bus routes. It has good proximity to Fulham Broadway and Parsons Green tube stations a short walk away and the house is conveniently located for local shops on Wandsworth Bridge Road.

## Good to know

Nearby station: Imperial Wharf 490m (6 mins) (Line of sight) Gross floor area: 1200 sq ft (111 m²) Local authority: Hammersmith & Fulham

Council tax band: Unknown

\* Customer due diligence must be completed once your Offer is Agreed by the client (subject to contract). The information contained in these particulars is for general information purposes only. Douglas & Gordon does not provide information or give any warranty with regards to train, tube, tram lines or flight paths and you are advised to carry out your own research if you have any concern about them.