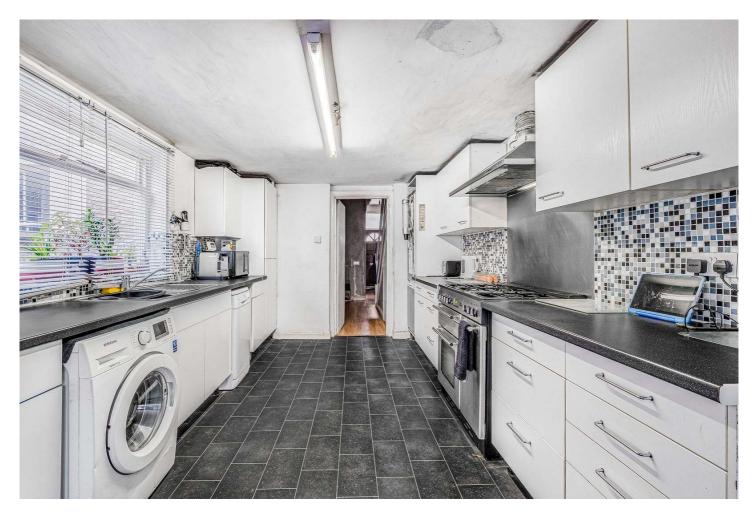

This spacious and charming family home comprises a front reception room, separate dining room/second reception room (currently used as a bedroom) with kitchen/dining room at the rear, which leads onto a garden. On the second floor there are three double bedrooms with a large family bathroom and separate W/C.