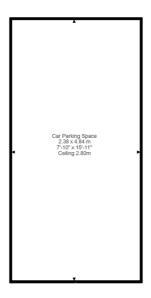

Ebury Street, Pimlico, SW1W

APPROXIMATE GROSS INTERNAL (LIVING) AREA 11.54 SQ.M / 124 SQ.FT

LOWER GROUND FLOOR 124 SQ.FT / 11.54 SQ.M