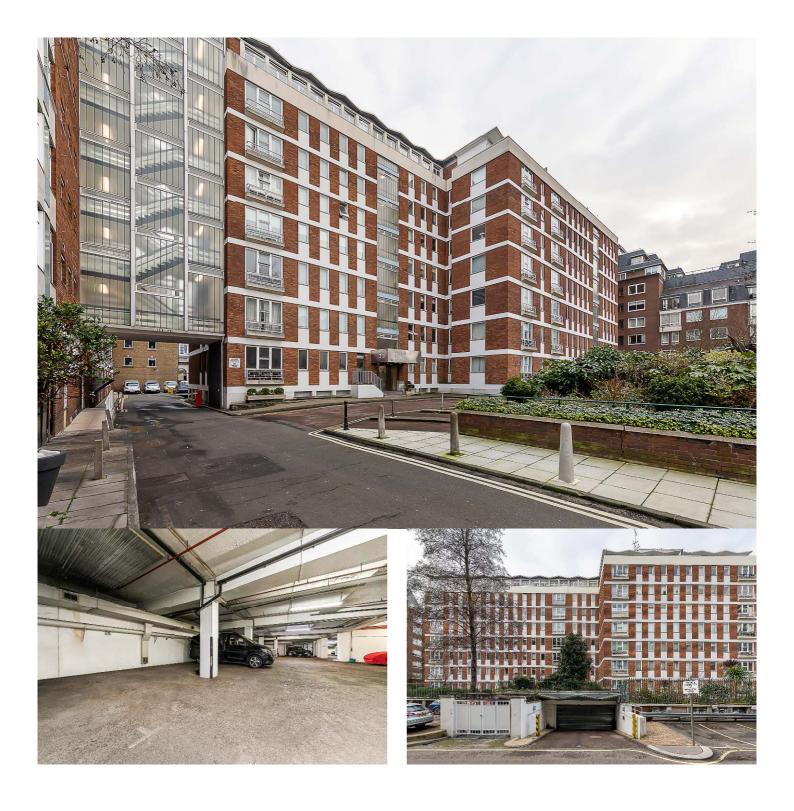

## **Ebury Street, SW1W**

£100 pw Unfurnished £433.33 pcm Fees may apply

An opportunity to acquire a parking space within a secure underground car park, accessible by remote key fob. Ideally located off Ebury Street, there is an array of local amenities in the immediate vicinity including retail.

Local travel links can be found at nearby Victoria station which offers both Overground and Underground connections.

Approximate gross floor area: sq ft ( m²) Includes Cellar or Storage Space where applicable FOR ILLUSTRATIVE PURPOSES ONLY. NOT TO SCALE.

## **Good to know**

Nearby station: Victoria 220m (2 mins) (Line of sight) Gross floor area: sq ft ( m²) Local authority: Westminster Council tax band: Unknown

\* Fees may apply. For further details please go to https://www.douglasandgordon.com/fees-and-terms-tenants. The information contained in these particulars is for general information purposes only. Douglas & Gordon does not provide information or give any warranty with regards to train, tube, tram lines or flight paths and you are advised to carry out your own research if you have any concern about them.