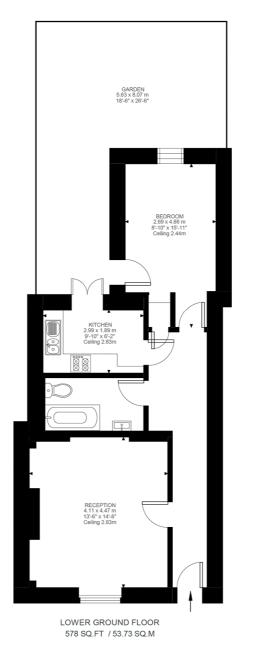

## Cambridge Street, SW1V

£700,000 Leasehold

578 sq ft (54 m²) • One double bedroom • Bathroom • Reception room • Kitchen • Garden • EPC: D

Located within the Pimlico Grid, this garden apartment has the advantage of its own entrance door. Upon entering the property, there is a front aspect living room and separate kitchen which leads onto the rear garden and is fitted with a range of wall and base units.

The bedroom has a rear aspect and a family bathroom which has been tiled for ease of maintenance.

Cambridge Street is one of Pimlico's premier addresses and is located a stone's throw away from local amenities as well as the extensive shopping and entertainment facilities on offer on Victoria Street. Cambridge Street is also serviced by both Victoria and Pimlico stations.

One double bedroom Bathroom Reception room Kitchen Garden EPC: D Approximate gross floor area: 578 sq ft (54 m<sup>2</sup>) Includes Cellar or Storage Space where applicable FOR ILLUSTRATIVE PURPOSES ONLY. NOT TO SCALE.

As defined by RICS code of measuring practice

This floorplan is representative and for illustrative purposes only. The measurements provided are approximate only and not to scale. They should not be relied upon by any party. Prospective purchasers or tenants are advised to carry out their own survey if they require reliable measurements. No responsibility is taken for any error, omission, misstatement or use of data shown. Details Prepared: 10 November 2020

Cambridge Street, Pimlico, SW1V

APPROXIMATE GROSS INTERNAL (LIVING) AREA 53.73 SQ.M / 578 SQ.FT

Disclaimer:

Not to scale, for guidance only and must not be relied upon as a statement of fact. All measurements and areas are approximate only and have been prepared for Douglas & Gordon in accordance with the current edition of the RICS Code of Measuring Practice.