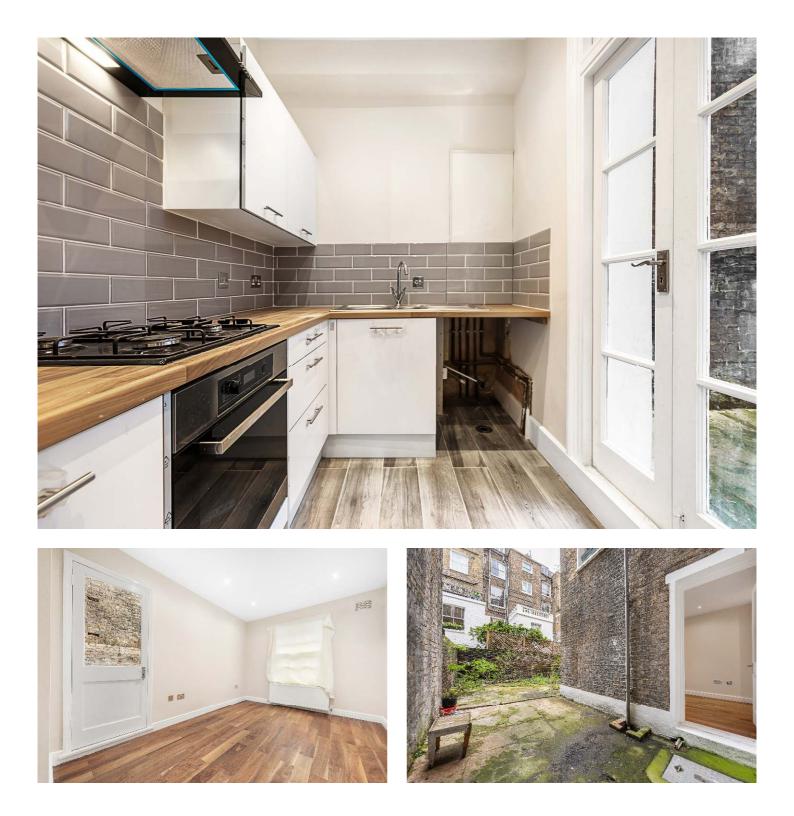

## Cambridge Street, SW1V

£700,000 Leasehold

578 sq ft (54 m²) • One double bedroom • Bathroom • Reception room • Kitchen • Garden • EPC: D

Located within the Pimlico Grid, this garden apartment has the advantage of its own entrance door. Upon entering the property, there is a front aspect living room and separate kitchen which leads onto the rear garden and is fitted with a range of wall and base units.

The bedroom has a rear aspect and a family bathroom which has been tiled for ease of maintenance.

Cambridge Street is one of Pimlico's premier addresses and is located a stone's throw away from local amenities as well as the extensive shopping and entertainment facilities on offer on Victoria Street. Cambridge Street is also serviced by both Victoria and Pimlico stations.