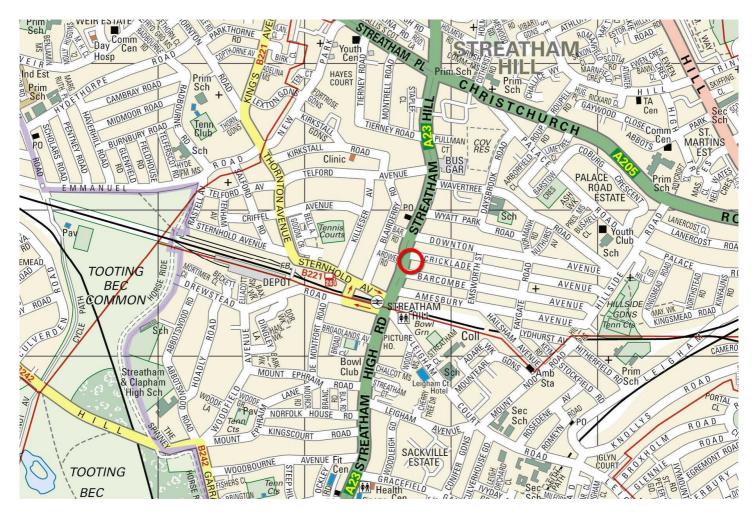

On the borders of Streatham Hill and Brixton Hill, Corner Fielde is well placed for lots of amenities (via Streatham High Road and Central Brixton), plenty of green space (Brockwell Park, Clapham Common & Tooting Common) and most importantly lots of transport links (0.3 miles to Streatham Hill plus walking distance to Brixton).

## **Good to know**

Nearby station: Streatham Hill 160m (2 mins) (Line of sight) Gross floor area: 690 sq ft (64 m²)

Local authority: Lambeth Council tax band: B Service charge: £2,400.00