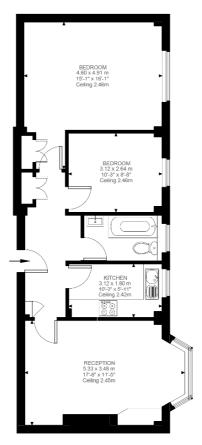

2 bedrooms
bathroom
reception room
kitchen
bicycle storage
communal parking
communal gardens
close to local amenities
EPC: E

Approximate gross floor area: 690 sq ft (64 m²) Includes Cellar or Storage Space where applicable FOR ILLUSTRATIVE PURPOSES ONLY. NOT TO SCALE.

As defined by RICS code of measuring practice

This floorplan is representative and for illustrative purposes only. The measurements provided are approximate only and not to scale. They should not be relied upon by any party. Prospective purchasers or tenants are advised to carry out their own survey if they require reliable measurements. No responsibility is taken for any error, omission, misstatement or use of data shown.

## Wavertree Road, Brixton, SW2

APPROXIMATE GROSS INTERNAL (LIVING) AREA 64.15 SQ.M / 690 SQ.FT

FIFTH FLOOR 690 SQ.FT / 64.15 SQ.M