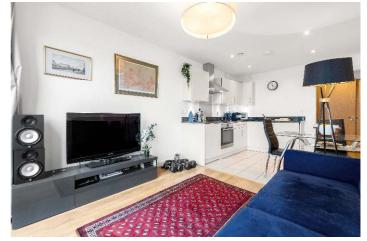

## **Gwynne Road, SW11**

£425,000 Leasehold

476 sq ft (44 m²) • double bedroom • modern bathroom • open plan kitchen/reception room • balcony • large communal roof terrace • EPC: B

Located on the fifth floor of a popular modern block, this fantastic apartment is ideally placed for Clapham Junction as well as the popular Battersea Square, with its numerous shops, bars and restaurants. The property comprises a good sized double bedroom, benefiting from integrated wardrobes, a modern bathroom and a large open plan kitchen/reception room, with access onto a private balcony. Also of note is the large communal roof terrace on the 6th floor of the building which provides stunning panoramic views over London.

double bedroom
modern bathroom
open plan kitchen/reception room
balcony
large communal roof terrace
EPC: B

Approximate gross floor area: 476 sq ft (44 m²) Includes Cellar or Storage Space where applicable FOR ILLUSTRATIVE PURPOSES ONLY. NOT TO SCALE.