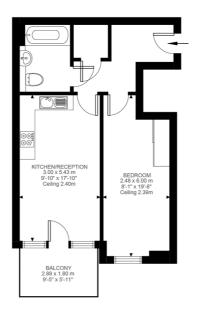

double bedroom
modern bathroom
open plan kitchen/reception room
balcony
large communal roof terrace
EPC: B

Approximate gross floor area: 476 sq ft (44 m²) Includes Cellar or Storage Space where applicable FOR ILLUSTRATIVE PURPOSES ONLY. NOT TO SCALE.

As defined by RICS code of measuring practice

This floorplan is representative and for illustrative purposes only. The measurements provided are approximate only and not to scale. They should not be relied upon by any party. Prospective purchasers or tenants are advised to carry out their own survey if they require reliable measurements. No responsibility is taken for any error, omission, misstatement or use of data shown.

## Gwynne Road, Battersea, SW11

APPROXIMATE GROSS INTERNAL (LIVING) AREA 44.19 SQ.M / 476 SQ.FT

FIFTH FLOOR 476 SQ.FT / 44.19 SQ.M