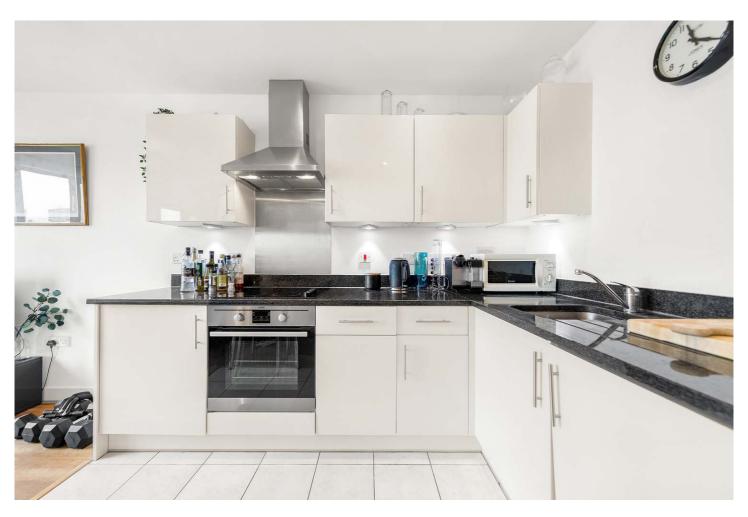

## **Gwynne Road, SW11**

£425,000 Leasehold

476 sq ft (44 m²) • double bedroom • modern bathroom • open plan kitchen/reception room • balcony • large communal roof terrace • EPC: B

Located on the fifth floor of a popular modern block, this fantastic apartment is ideally placed for Clapham Junction as well as the popular Battersea Square, with its numerous shops, bars and restaurants. The property comprises a good sized double bedroom, benefiting from integrated wardrobes, a modern bathroom and a large open plan kitchen/reception room, with access onto a private balcony. Also of note is the large communal roof terrace on the 6th floor of the building which provides stunning panoramic views over London.

double bedroom
modern bathroom
open plan kitchen/reception room
balcony
large communal roof terrace
EPC: B

Approximate gross floor area: 476 sq ft (44 m²) Includes Cellar or Storage Space where applicable FOR ILLUSTRATIVE PURPOSES ONLY. NOT TO SCALE.