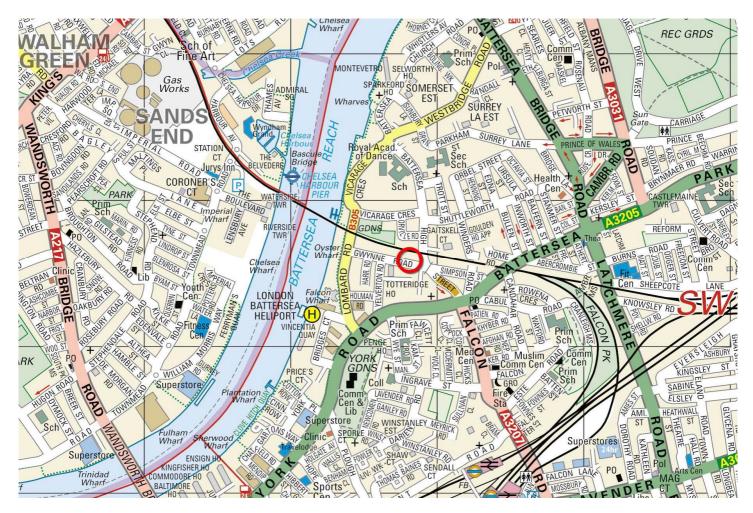

Gwynne Road runs between Lombard Road and Battersea High Street and therefore benefits from a close proximity to Battersea Square, Clapham Junction and the River Thames. Frequent trains run from Clapham Junction to Victoria, Waterloo and out of London. A number of bus routes run over Battersea and Chelsea bridges, giving access north of the river.

## **Good to know**

Nearby station: Clapham Junction 760m (9 mins) (Line of sight) Gross floor area: 476 sq ft (44 m²) Local authority: Wandsworth

Council tax band: D Ground rent: £390.00 Service charge: £1,500.00