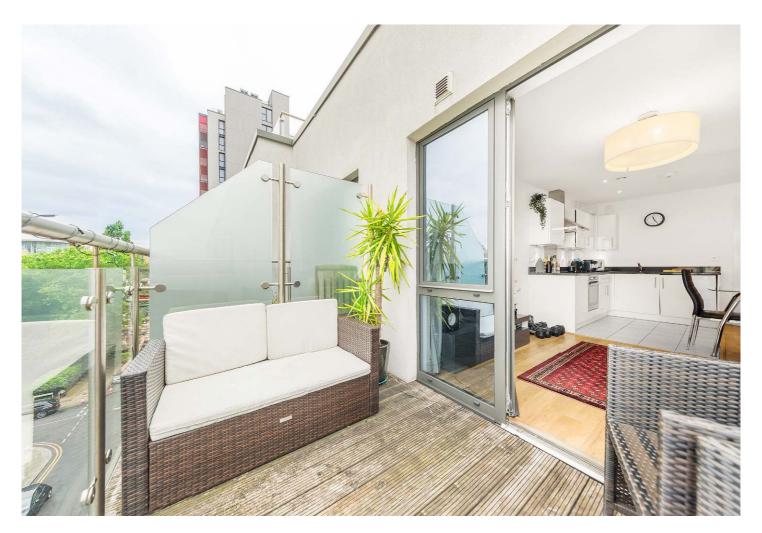

## **Gwynne Road, SW11**

£425,000 Leasehold

476 sq ft (44 m²) • double bedroom • modern bathroom • open plan kitchen/reception room • balcony • large communal roof terrace • EPC: B

Located on the fifth floor of a popular modern block, this fantastic apartment is ideally placed for Clapham Junction as well as the popular Battersea Square, with its numerous shops, bars and restaurants. The property comprises a good sized double bedroom, benefiting from integrated wardrobes, a modern bathroom and a large open plan kitchen/reception room, with access onto a private balcony. Also of note is the large communal roof terrace on the 6th floor of the building which provides stunning panoramic views over London.

double bedroom
modern bathroom
open plan kitchen/reception room
balcony
large communal roof terrace
EPC: B

Approximate gross floor area: 476 sq ft (44 m²) Includes Cellar or Storage Space where applicable FOR ILLUSTRATIVE PURPOSES ONLY. NOT TO SCALE.