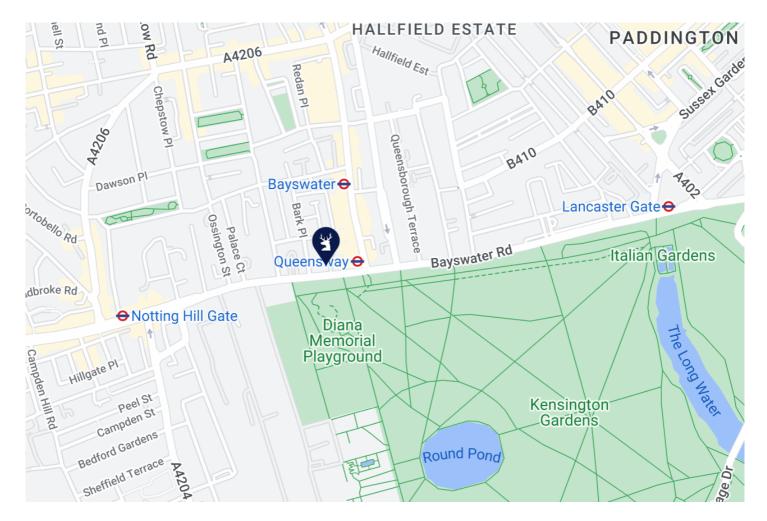

## **Good to know**

Nearby station: Queensway
70m (0 mins) (Line of sight)
Gross floor area: 623 sq ft (58 m²)
Local authority: Westminster
Council tax band: Unknown
Service charge: £5,200.00

\* Customer due diligence must be completed once your Offer is Agreed by the client (subject to contract). The information contained in these particulars is for general information purposes only. Douglas & Gordon does not provide information or give any warranty with regards to train, tube, tram lines or flight paths and you are advised to carry out your own research if you have any concern about them.