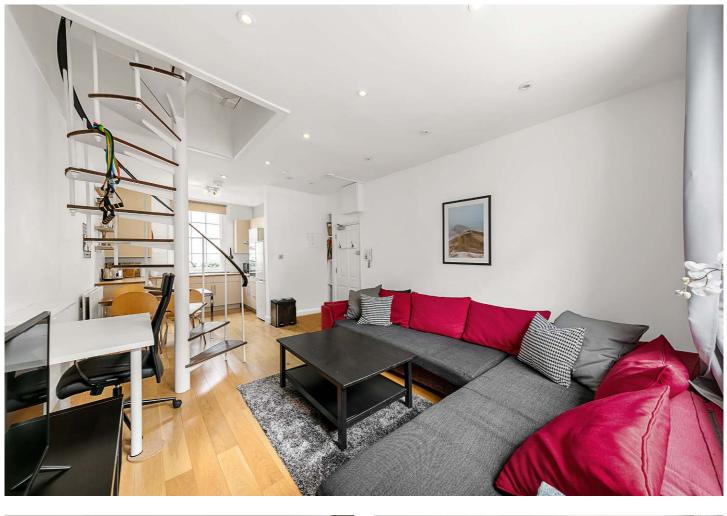

## Warwick Way, SW1V £850,000 Leasehold

623 sq ft (58 m²) • Two double bedrooms • Bathroom • Open plan kitchen / reception room • Furnished •

A lovely split level (ground and first floors) two double bedroom flat in this superb location within 5 minutes walk of Victoria Station. The flat has an open plan kitchen / reception room on the ground floor, with two double bedrooms, one bathroom and a small balcony on the first floor.