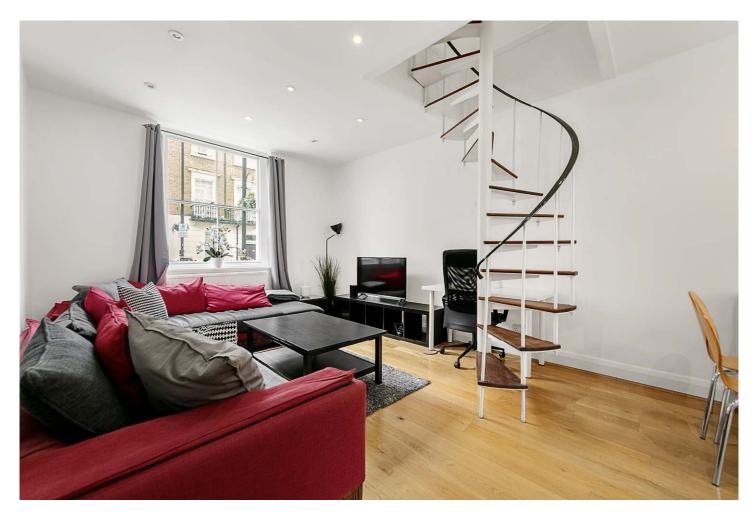

## Warwick Way, SW1V £850,000 Leasehold

623 sq ft (58 m²) • Two double bedrooms • Bathroom • Open plan kitchen / reception room • Furnished •

A lovely split level (ground and first floors) two double bedroom flat in this superb location within 5 minutes walk of Victoria Station. The flat has an open plan kitchen / reception room on the ground floor, with two double bedrooms, one bathroom and a small balcony on the first floor.