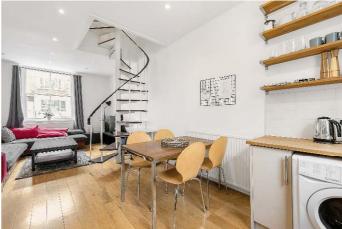

## Warwick Way, SW1V £850,000 Leasehold

623 sq ft (58 m²) • Two double bedrooms • Bathroom • Open plan kitchen / reception room • Furnished •

A lovely split level (ground and first floors) two double bedroom flat in this superb location within 5 minutes walk of Victoria Station. The flat has an open plan kitchen / reception room on the ground floor, with two double bedrooms, one bathroom and a small balcony on the first floor.