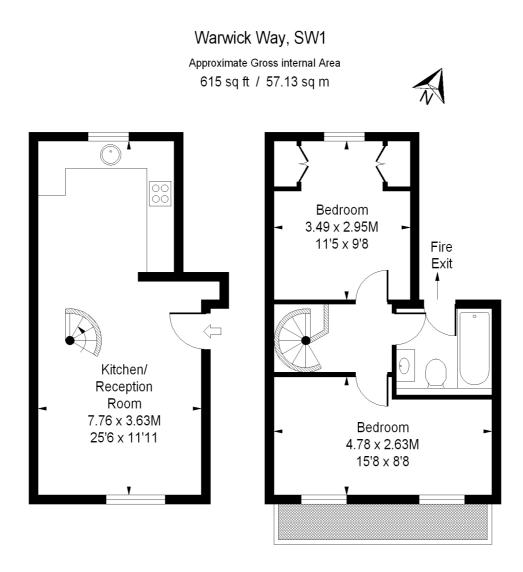

Two double bedrooms Bathroom Open plan kitchen / reception room Furnished \*

Approximate gross floor area: 623 sq ft (58 m<sup>2</sup>) Includes Cellar or Storage Space where applicable

| FOR ILLUSTRATIVE PURPOSES |
|---------------------------|
| ONLY. NOT TO SCALE.       |

As defined by RICS code of measuring practice

This floorplan is representative and for illustrative purposes only. The measurements provided are approximate only and not to scale. They should not be relied upon by any party. Prospective purchasers or tenants are advised to carry out their own survey if they require reliable measurements. No responsibility is taken for any error, omission, misstatement or use of data shown. Details Prepared: 5 January 2022

Ground Floor Approximate gross internal Area 284 sq ft / 26.38 sq m First Floor Approximate gross internal Area 331 sq ft / 30.75 sq m

ILLUSTRATION FOR IDENTIFICATION PURPOSES ONLY

ALL MEASUREMENTS ARE MAXIMUM, AND INCLUDE WINDOW BAYS AND WARDROBES WHERE APPLICABLE THIS PLAN MUST NOT BE REPRODUCED BY ANY OTHER PERSON WITHOUT PERMISSION