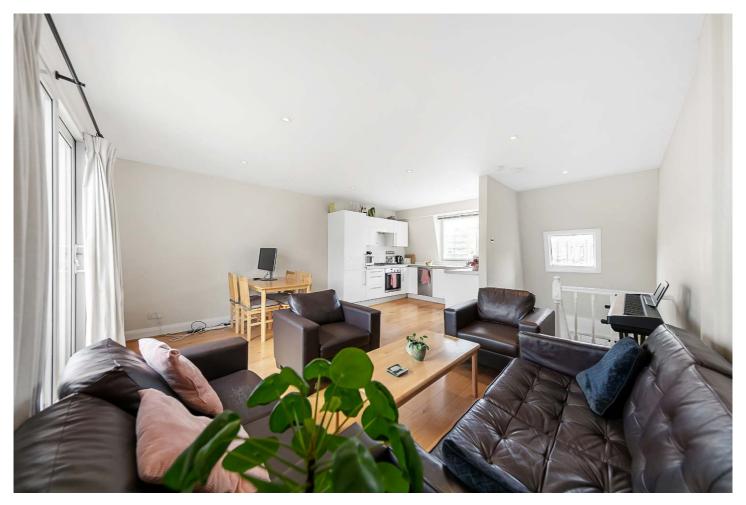

## Warwick Way, SW1V

£1,200,000 Leasehold

764 sq ft (71  $\text{m}^2$ ) • Two double bedrooms • Bathroom • Reception room • Kitchen • Furnished • EPC : C

A spacious two double bedroom flat over the top two floors of this period building. The flat has a modern open plan kitchen/reception room with doors leading onto a private balcony. Located on Warwick, the flat is within easy walking distance of Victoria Station and all the amenities found on Wilton Road and Victoria Street.