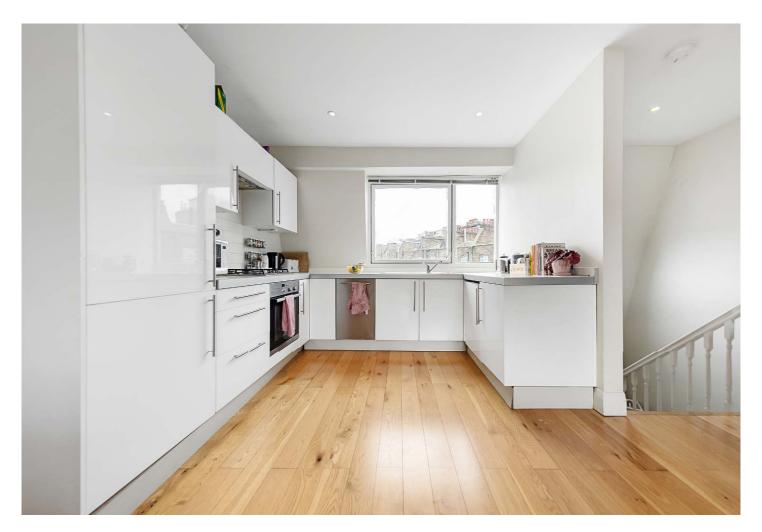

## Warwick Way, SW1V

£1,200,000 Leasehold

764 sq ft (71  $\text{m}^2$ ) • Two double bedrooms • Bathroom • Reception room • Kitchen • Furnished • EPC : C

A spacious two double bedroom flat over the top two floors of this period building. The flat has a modern open plan kitchen/reception room with doors leading onto a private balcony. Located on Warwick, the flat is within easy walking distance of Victoria Station and all the amenities found on Wilton Road and Victoria Street.