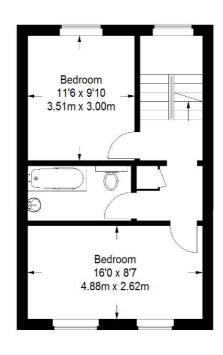

Two double bedrooms

Bathroom

Reception room

Kitchen

Furnished

EPC : C

Approximate gross floor area: 764 sq ft (71 m<sup>2</sup>) Includes Cellar or Storage Space where applicable FOR ILLUSTRATIVE PURPOSES ONLY. NOT TO SCALE.

## Warwick Way

Approximate Internal Floor Area 764 sq ft / 71 sq m Approximate Additional Area 0 sq ft / 0 sq m Total Areas Shown On Plan 764 sq ft / 71 sq m

First Floor = 21 sq ft / 2 sq m

Third Floor = 323 sq ft / 30 sq m