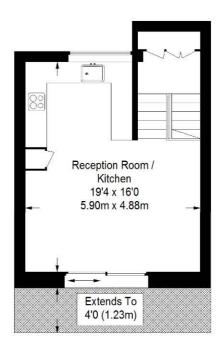

Two double bedrooms

Bathroom

Reception room

Kitchen

Furnished

EPC : C

Approximate gross floor area: 764 sq ft (71 m<sup>2</sup>) Includes Cellar or Storage Space where applicable FOR ILLUSTRATIVE PURPOSES ONLY. NOT TO SCALE.

## Warwick Way

Approximate Internal Floor Area 764 sq ft / 71 sq m Approximate Additional Area 0 sq ft / 0 sq m Total Areas Shown On Plan 764 sq ft / 71 sq m

First Floor = 21 sq ft / 2 sq m

Third Floor = 323 sq ft / 30 sq m