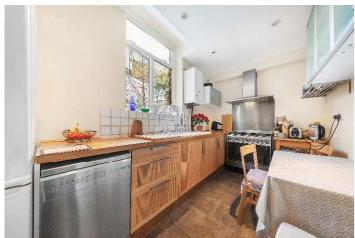

## **Tachbrook Street, SW1V**

£750,000 Leasehold

586 sq ft (54 m²) • 1 bedroom • bathroom • reception room • kitchen • additional storage • EPC: C

A wonderful opportunity to purchase this charming, well-proportioned one bedroom ground floor flat in a classic 'Pimlico' period terrace house. This 586 sq ft bright, homely flat boasts wooden floors throughout, beautiful ceiling detailing and a separate well-equipped eat-in kitchen.