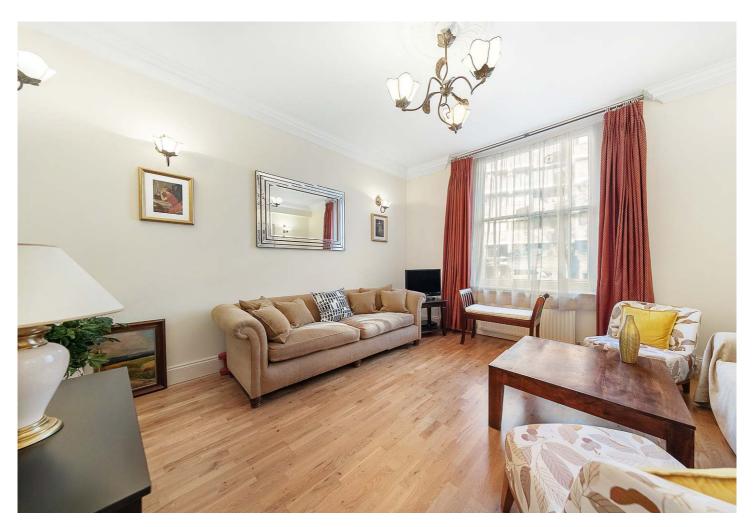

## **Tachbrook Street, SW1V**

£750,000 Leasehold

586 sq ft (54 m²) • 1 bedroom • bathroom • reception room • kitchen • additional storage • EPC: C

A wonderful opportunity to purchase this charming, well-proportioned one bedroom ground floor flat in a classic 'Pimlico' period terrace house. This 586 sq ft bright, homely flat boasts wooden floors throughout, beautiful ceiling detailing and a separate well-equipped eat-in kitchen.

The bedroom sits quietly at the back of the property and is served by a spacious contemporary family bathroom. The property has the added benefit of additional storage in the basement.

Ideally situated in the heart of Pimlico; a short stroll and one can find themselves connected to all of London via Victoria Station and close to shopping amenities in Wilton Road and pretty Churton Street. There are a number of green spaces nearby in Battersea Park, St James's Park and the Garden squares of Pimlico, as well as Riverside walkways down the River Thames.