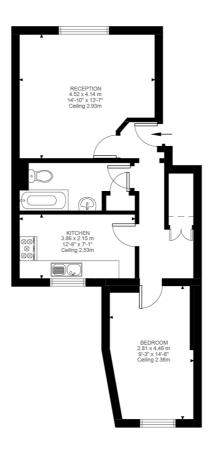

1 bedroom bathroom reception room kitchen additional storage EPC: C Approximate gross floor area: 586 sq ft (54 m²) Includes Cellar or Storage Space where applicable FOR ILLUSTRATIVE PURPOSES ONLY. NOT TO SCALE.

As defined by RICS code of measuring practice

This floorplan is representative and for illustrative purposes only. The measurements provided are approximate only and not to scale. They should not be relied upon by any party. Prospective purchasers or tenants are advised to carry out their own survey if they require reliable measurements. No responsibility is taken for any error, omission, misstatement or use of data shown. Details Prepared: 23 December 2020

Tachbrook Street, Pimlico, SW1V

APPROXIMATE GROSS INTERNAL (LIVING) AREA 54.90 SQ.M / 591 SQ.FT

GROUND FLOOR 591 SQ.FT / 54.90 SQ.M

Disclaime

Not to scale, for guidance only and must not be relied upon as a statement of fact. All measurements and areas are approximate only and have been prepared for Douglas & Gordon in accordance with the current edition of the RICS Code of Measuring Practice.