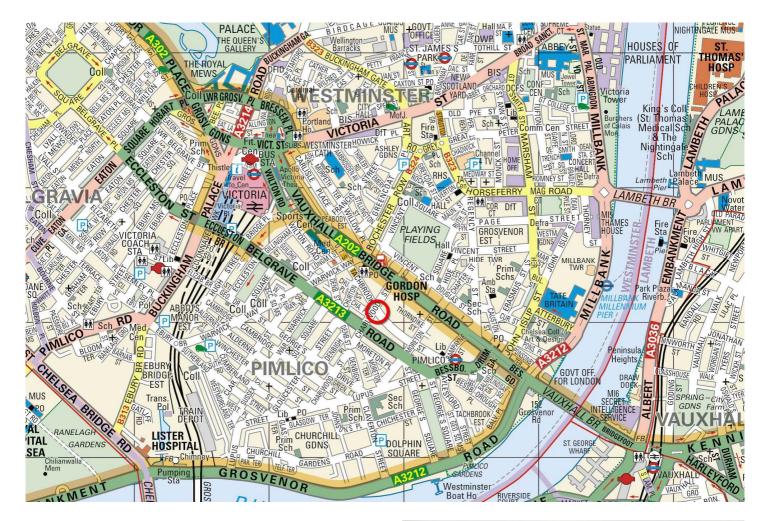

## **Good to know**

Nearby station: Pimlico 340m (4 mins) (Line of sight) Gross floor area: 586 sq ft (54 m²) Local authority: Westminster

Council tax band: E Ground rent: £25.00 Service charge: £1,900.00