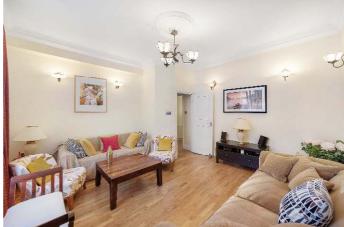

## **Tachbrook Street, SW1V**

£750,000 Leasehold

586 sq ft (54 m²) • 1 bedroom • bathroom • reception room • kitchen • additional storage • EPC: C

A wonderful opportunity to purchase this charming, well-proportioned one bedroom ground floor flat in a classic 'Pimlico' period terrace house. This 586 sq ft bright, homely flat boasts wooden floors throughout, beautiful ceiling detailing and a separate well-equipped eat-in kitchen.

The bedroom sits quietly at the back of the property and is served by a spacious contemporary family bathroom. The property has the added benefit of additional storage in the basement.

Ideally situated in the heart of Pimlico; a short stroll and one can find themselves connected to all of London via Victoria Station and close to shopping amenities in Wilton Road and pretty Churton Street. There are a number of green spaces nearby in Battersea Park, St James's Park and the Garden squares of Pimlico, as well as Riverside walkways down the River Thames.